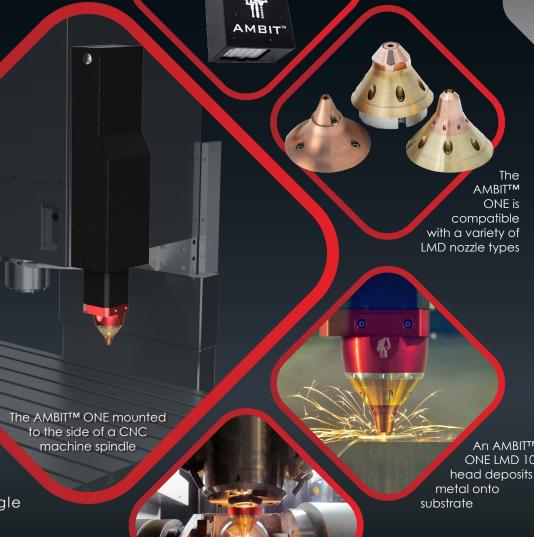

The AMBIT™ ONE deployer features a splash-resistant enclosure to allow use of flood coolant when machining

**AMBITTM** ONE is

An AMBIT™

ONE LMD 10

The AMBIT™ ONE depositing

metal in a Sugino XtenDED

**CNC** machine